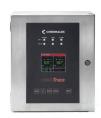

# **CTC DIGITAL CONTROLLER**

Our state of the art, digital CTC Controller provides a full color display of setpoint & actual pipe temperatures, alarms & system status. Our CTC Controller can communicate system information with your building management system. Chromalox offers a complete solution to prevent clogs and blockage in your greasy waste piping. Contact your local Chromalox Sales Representative for more information or design assistance.