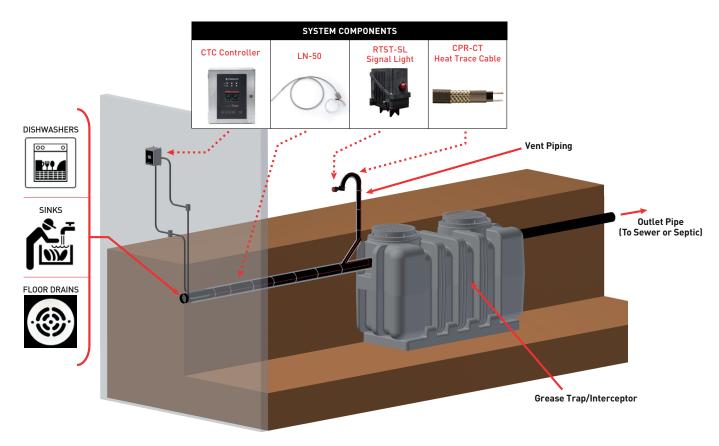

Chromalox's heating cables are designed to minimize energy usage by using self-regulating heating cable technology and simplify installation with a cut to length heating cable. Our CTC controllers provide monitoring and communication of the system to your building management system and provide years of trouble free, protection for your Grease Waste piping. At Chromalox, our focus is on solving customer's problems quickly and economically, minimize energy and maximize the useful life of the heating cable system.

# **CPR-CT HEATING CABLE**

Chromalox CPR Heating Cable is designed to add in the additional heat required to keep the FOG flowing until it reaches the interceptor where it can separate. Our CPR cable with self-regulating technology is ideally suited for this application because it adjusts its heat output in response to sensed temperature of the pipe, adding the correct amount of heat efficiently along the entire length of greasy waste piping. Our CPR heating cable attaches quickly to either plastic or cast iron sanitary pipe linearly and doesnt require spiral wrapping of the cable around the pipe.

# **RTST-SL SIGNAL LIGHT KIT (120-277V MODELS)**

Chromalox's Grease Waste Flow Maintenance System is compatible on either above ground or below grade piping. The cable is attached to the bottom of the piping, adding heat to keep the grease liquid and flow to the interceptor. Our lighted end seal makes it easy for any trade to connect heating cable to the piping. The Red or Green LED's will illuminate when the cable is on to let the user know everything is operating properly.

# **CTC DIGITAL CONTROLLER**

Our state of the art, digital CTC Controller provides a full color display of setpoint & actual pipe temperatures, alarms & system status. Our CTC Controller can communicate system information with your building management system. Chromalox offers a complete solution to prevent clogs and blockage in your greasy waste piping. Contact your local Chromalox Sales Representative for more information or design assistance.